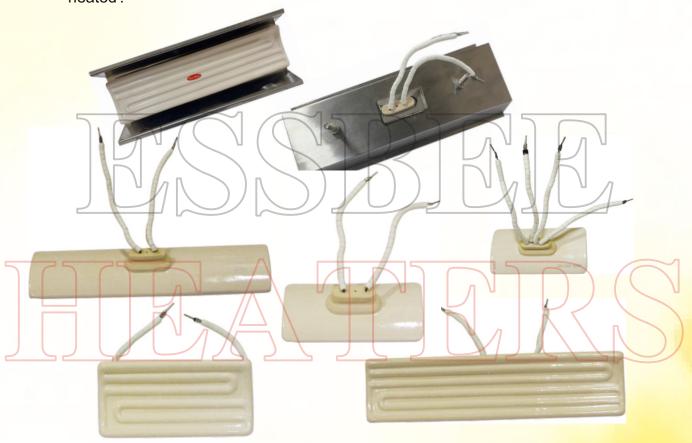

## **CERAMIC IR HEATERS**

ESS BEE Ceramic infrared heaters are manufactured with three basic emitter faces: Concave, Flat and Convex. The concave surface will emit a "concentrated" radiant pattern which is highly effective when zone heating is desired as well as radiant heating in general. Flat surface emitters will produce a "uniform" pattern for even heating at a close proximity between the emitter and the target being heated.